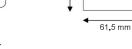

### **SPECIFICATIONS**

| Flowrate max        | 19 l/h             |
|---------------------|--------------------|
| Discharge head      | 10 m               |
| pH tolerated        | pH > 2.5           |
| Electrical power    | 19W                |
| Voltage             | 220-240V 50/60Hz   |
| Alarm               | NO-NC              |
| Noise level*        | <b>(</b> ))        |
| Protection rating   | IPX3               |
| Thermal protection  | Yes                |
| Operating cycle**   | 100%               |
| Power / alarm cable | 1.4 m              |
| Dimensions          | 230 x 61.5 x 55 mm |