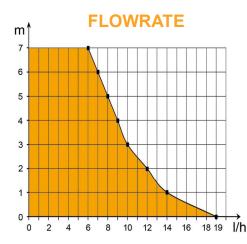

### **SPECIFICATIONS**

| Flowrate max        | 19 l/h             |
|---------------------|--------------------|
| Discharge head      | 10 m               |
| pH tolerated        | pH > 2.5           |
| Electrical power    | 19W                |
| Voltage             | 220-240V 50/60Hz   |
| Alarm               | NO-NC              |
| Noise level*        | <b>(</b> ))        |
| Protection rating   | IPX3               |
| Thermal protection  | Yes                |
| Operating cycle**   | 100%               |
| Power / alarm cable | 1.4 m              |
| Dimensions          | 230 x 61.5 x 55 mm |