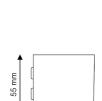

### **SPECIFICATIONS**

| Flowrate max        | 19 l/h             |
|---------------------|--------------------|
| Discharge head      | 10 m               |
| pH tolerated        | pH > 2.5           |
| Electrical power    | 19W                |
| Voltage             | 220-240V 50/60Hz   |
| Alarm               | NO-NC              |
| Noise level*        | <b>(</b> ))        |
| Protection rating   | IPX3               |
| Thermal protection  | Yes                |
| Operating cycle**   | 100%               |
| Power / alarm cable | 1.4 m              |
| Dimensions          | 230 x 61.5 x 55 mm |